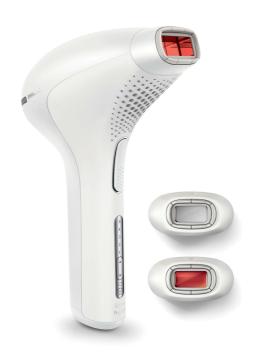

## Gentle and effective on body, face and bikini

- Safe and effective even on sensitive areas
- Facial attachment for safe facial treatment
- Large treatment window for fast application
- Attachment for specialised treatment of bikini area hair
- Gentle treatment

### **Application areas**

Use with confidence to remove hair on face (upper lip, chin and sideburns) and body parts including legs, underarm, bikini area, belly and arms.

## Extra safety for the face

The facial attachment has its own specially designed integrated light filter for safe and convenient use on the upper lip, chin and sideburns. It can also be used on other sensitive areas on the body, eg underarms and other hard-to-reach areas.

### Bikini area attachment

Bikini area attachment for effective treatment of bikini hair. Hair in this area tends to be typically stronger and thicker than leg hair.

## **Attachments**

Body attachment (4cm2): For use below the

neckline

Bikini area attachment (2cm2): Special

treatment bikini hair

Facial attachment (2cm2): For safe application

on face