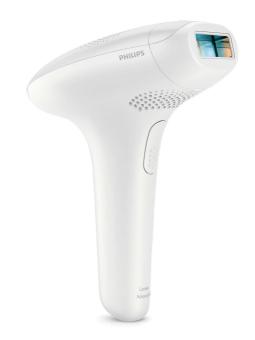

# **PHILIPS**

IPL - Hair removal device

### Lumea Advanced

For use on body

15 minutes to treat lower legs

<gt/>250,000 lamp flashes

SC1995/60