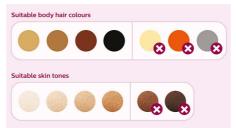

#### Suitable hair and skin types

Philips Lumea works effectively on (naturally) dark blonde, brown and black hairs. As with other light-based treatments, Philips Lumea is NOT effective on red, light-blonde or white/grey hair. This product is also NOT suitable for dark skin.