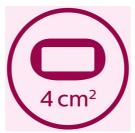

significant hair reduction in as little as four fortnightly treatments resulting in smooth hair free skin. To maintain these results, simply repeat the treatment when needed. Time between treatments may vary based on your individual hair regrowth. - To enlarge this picture, please click on the image in the image gallery on the top of this page

#### Suitable hair and skin types



Philips Lumea works effectively on (naturally) dark blonde, brown and black hairs. As with other light-based treatments, Philips Lumea is NOT effective on red, light-blonde or white/grey hair. This product is also NOT suitable for dark skin.

#### **Application areas**

Use with confidence to remove hair on body areas below the neckline: legs, armpits, bikini area, arms and stomach.

#### Fast treatment on legs



Big treatment window for fast application on large areas like legs.

#### **Gentle treatment**



Gentle to your skin.

#### No replacement parts needed



Philips Lumea is a complete solution that comes ready to work right out of the box. More importantly, it does not require any replacement lamps or gels.

#### Slide and Flash mode



Main application mode enables sliding motion for a more convenient and continuous application.

#### Five light energy settings

Philips Lumea has five adjustable light energy settings to ensure gentle but effective treatment. Used correctly, Philips Lumea's IPL treatment is safe and gentle to use even on sensitive skin and sensitive body areas.

### Specifications

Power Voltage: 100-240 V

Service

Warranty: 2 years global warranty

#### **Technical spe