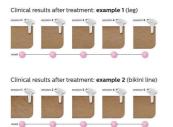

# **Effortlessly effective**

Our clinical studies have shown significant hair reduction in as little as four fortnightly treatments resulting in smooth hair free skin. To maintain these results, simply repeat the treatment when needed. Time between treatments may vary based on your individual hair regrowth. - To enlarge this picture, please click on the image in the image gallery on the top of this page