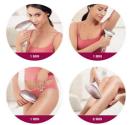

#### **Application areas**

Use with confidence to remove hair on face (upper lip, chin and sideburns) and body parts including legs, underarm, bikini area, belly and arms.

### **Application areas**

Body areas: Arms, Legs, Belly, Bikini, Armpits Face areas: Chin, Sideburns, Upper lip