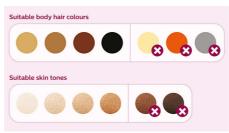

#### Suitable hair and skin types

Philips Lumea works effectively on (naturally) dark blonde, brown and black hairs. As with other light-based treatments, Philips Lumea is NOT effective on red, light-blonde or white/grey hair. This product is also NOT suitable for dark skin.