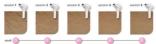

#### **Effortlessly effective**

Clinical results after treatment: example 1 (leg

Clinical results after treatment: example 2 (bikini line)

Our clinical studies have shown significant hair reduction in as little as four fortnightly treatments resulting in smooth hair free skin. To maintain these results, simply repeat the treatment when needed. Time between treatments may vary based on your individual

hair regrowth. - To enlarge this picture, please click on the image in the image gallery on the top of this page