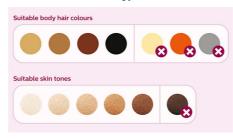

#### Suitable hair and skin types

Philips Lumea works effectively on (naturally) dark blonde, brown and black hairs. As with other light-based treatments, Philips Lumea is NOT effective on red, light-blonde or white/grey hair. Philips Lumea is also NOT suitable for very dark skin.