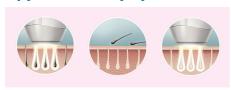

### **IPL** technology

Philips Lumea uses an innovative light-based technology called IPL (Intense Pulsed Light), derived from the technology used in professional beauty salons. Philips has adapted this technology for safe and effective use in the comfort of your own home. Philips worked closely with leading dermatologists to develop our breakthrough hair removal system. For more than 10 years we carried out extensive consumer research with more than 2000 volunteers.

# Enjoy smooth skin every day

Philips Lumea applies gentle pulses of light to the hair root. As a consequence, the amount of hair your body grows gradually decreases. Repeating the treatment leaves your skin beautifully hair free and touchably smooth.