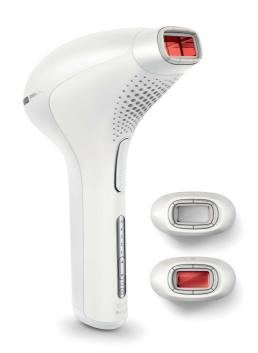

# Gentle and effective on body, face and bikini

- Safe and effective even on sensitive areas
- Facial attachment for safe facial treatment
- Large treatment window for fast application
- Attachment for specialised treatment of bikini area hair
- Gentle treatment

# Maximum freedom, minimum hassle

- Cordless convenience
- No replacement parts, no hidden costs
- Five adjustable light energy settings

#### Extra safety for the face

The facial attachment has its own specially designed integrated light filter for safe and convenient use on the upper lip, chin and sideburns. It can also be used on other sensitive areas on the body, eg underarms and other hard-to-reach areas.

#### Bikini area attachment

Bikini area attachment for effective treatment of bikini hair. Hair in this area tends to be typically stronger and thicker than leg hair.

### **Cordless convenience**

Lumea's unique cordless design is perfect for treating the areas you want, when you want.

#### **Attachments**

Body attachment (4 cm2): For use below the

neckline

Bikini area attachment (2 cm2): Special

treatment bikini hair

Facial attachment (2cm2): For safe

application on face