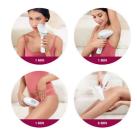

# Gentle and effective on body, face and bikini

- Safe and effective even on sensitive areas
- Facial attachment for safe facial treatment
- Large treatment window for fast application
- Attachment for specialised treatment of bikini area hair
- Gentle treatment

# **Application areas**

Use with confidence to remove hair on face (upper lip, chin and sideburns) and body parts including legs, underarm, bikini area, belly and arms.