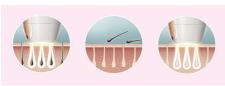

# Enjoy smooth skin every day

Philips Lumea applies gentle pulses of light to the hair root. As a consequence, the amount of hair your body grows gradually decreases. Repeating the treatment leaves your skin beautifully hair free and touchably smooth.

# **Effortlessly effective**

Our clinical studies have shown significant hair reduction in as little as four fortnightly treatments resulting in smooth hair free skin. To maintain these results, simply repeat the treatment when needed. Time between treatments may vary based on your individual