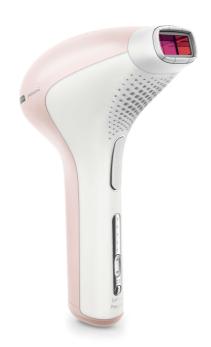

IPL - Hair removal device

### Lumea Prestige

For use on body

15 minutes to treat lower legs <gt/>250,000 lamp flashes

SC2005/80