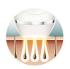

#### Enjoy smooth skin every day

Philips Lumea applies gentle pulses of light to the hair root. As a consequence, the amount of hair your body grows gradually decreases. Repeating the treatment leaves your skin beautifully hair free and touchably smooth.

## **Skin Tone Sensor**

For extra safety the integrated skin tone sensor measures the treated skin complexion at the beginning of each session and occasionally

during the session. If it detects a skin tone that is too dark for this product it will automatically stop emitting pulses.