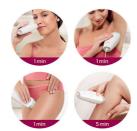

**Application time** 

Lower leg: 5 min Armpit: 1 min Bikini line: 1 min Face areas: 1 min

**Application mode** 

Slide and Flash: For easy motion application

Corded / cordless use: Corded

Stamp and Flash: For treatment on curvy areas