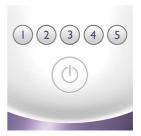

#### 5 light energy settings

Philips Lumea has five adjustable light energy settings to ensure gentle but effective treatment. Used correctly, Philips Lumea's IPL treatment is safe and gentle to use even on sensitive skin and sensitive body areas.

#### SmartSkin sensor

Philips Lumea Essential detects your skin tone and advises you on the suitable light energy setting

Safety and adjustable settings

Integrated UV filter: Protects skin from UV light 5 light energy settings: Adjustable to your skin

type

Integrated safety system: Prevent

unintentional flashing

Skin Tone sensor: Detects your skin tone