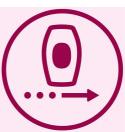

# Slide and Flash mode

Main application mode enables sliding motion for a more convenient and continuous application.