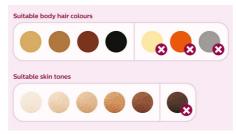

#### Suitable hair and skin types

Philips Lumea works effectively on (naturally) dark blonde, brown and black hairs. As with other light-based treatments, Philips Lumea is NOT effective on red, light-blonde or white/grey hair. Philips Lumea is also NOT suitable for very dark skin.