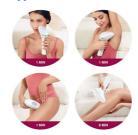

## Gentle and effective on body, face and bikini

- · Safe and effective even on sensitive areas
- $\cdot$  Large treatment window for fast application
- · Facial attachment for safe facial treatment
- · Attachment for specialised treatment of bikini area hair
- · Gentle treatment

#### **Application areas**

Use with confidence to remove hair on face (upper lip, chin and sideburns) and body parts including legs, underarm, bikini area, belly and arms