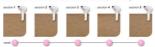

### **Effortlessly effective**

Clinical results after treatment: example 1 (leg)

Clinical results after treatment: example 2 (bikini line)

Our clinical studies have shown significant hair reduction in as little as four fortnightly treatments resulting in smooth hair free skin. To maintain these results, simply repeat the treatment when needed. Time between treatments may vary based on your individual hair regrowth. – To enlarge this picture, please click on the image in the image gallery on the top of this page