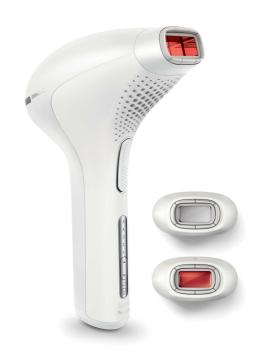

## Gentle and effective on body, face and bikini

- · Safe and effective even on sensitive areas
- $\cdot$  Large treatment window for fast application
- · Facial attachment for safe facial treatment
- · Attachment for specialised treatment of bikini area hair
- · Gentle treatment

## Maximum freedom, minimum hassle

- · Cordless convenience
- No replacement parts, no hidden costs
- · Five adjustable light energy settings

#### **Application areas**

Use with confidence to remove hair on face (upper lip, chin and sideburns) and body parts including legs, underarm, bikini area, belly and arms

#### Extra safety for the face

The facial attachment has its own specially designed integrated light filter for safe and convenient use on the upper lip, chin and sideburns. It can also be used on other sensitive areas on the body, eg underarms and other hard-to-reach areas.

#### Bikini area attachment

Bikini area attachment for effective treatment of bikini hair. Hair in this area tends to be typically stronger and thicker than leg hair.

#### Cordless convenience

Lumea's unique cordless design is perfect for treating the areas you want, when you want.