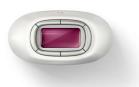

# Feel continuously hair free\*

Philips Lumea Prestige is the most effective cordless IPL solution and works wonders to prevent the reappearance of hair on face and body. Gentle pulses of light, applied regularly, keep skin silky-smooth every day.

## Long lasting hair removal with IPL technology

- Enjoy smooth skin every day
- Effortlessly effective
- Adapted for safe and effective use in your own home
- Suitable for a wide variety of hair and skin types

## Maximum freedom, minimum hassle

- Cordless convenience
- No replacement parts, no hidden costs
- Five adjustable light energy settings