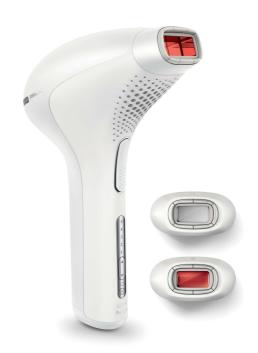

# Gentle and effective on body, face and bikini

- Safe and effective even on sensitive areas
- Large treatment window for fast application
- Facial attachment for safe facial treatment
- Attachment for specialised treatment of bikini area hair
- Gentle treatment

## Maximum freedom, minimum hassle

- Cordless convenience
- No replacement parts, no hidden costs
- Five adjustable light energy settings

## **Cordless convenience**

Lumea's unique cordless design is perfect for treating the areas you want, when you want.

### **Attachments**

Body attachment (4cm2): For use below the neckline

Bikini area attachment (2cm2): Special

treatment bikini hair
Facial attachment (2cm2): For safe application

on face