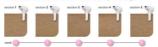

## **Effortlessly effective**

Clinical results after treatment: example 1 (leg)

Clinical results after treatment: example 2 (bikini line)

Our clinical studies have shown significant hair reduction in as little as four fortnightly treatments resulting in smooth hair free skin. To maintain these results, simply repeat the treatment when needed. Time between treatments may vary based on your individual hair regrowth. – To enlarge this picture, please click on the image in the image gallery on the top of this page