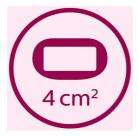

#### **Attachments**

Precision attachment (2cm2): For safe application on face
Body attachment (4cm2): For use below the neckline