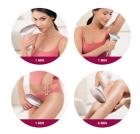

## **Application areas**

Use with confidence to remove hair on face (upper lip, chin and sideburns) and body parts including legs, underarm, bikini area, belly and arms