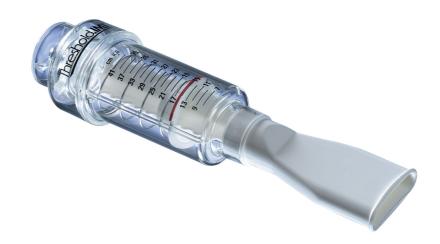

# Pressure that's good for you

With a flow-dependent, one-way valve, threshold devices maintain a constant pressure, regardless of the patients airflow.

### **Convenient design**

- Reliable and easy to clean
- Works in any position

#### Mouthpiece/mask option

• Mouthpiece/mask option

#### Mouthpiece/mask option

Mouthpiece/mask option for flexibility

#### Reliable and easy to clean

Threshold is made of durable, high-impact acrylic.

#### Works in any position

Effective therapy in any position