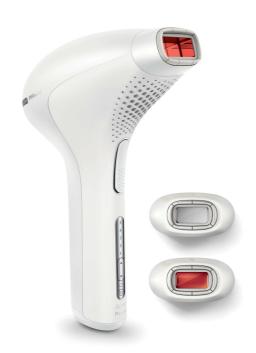

# Gentle and effective on body, face and bikini

- Safe and effective even on sensitive areas
- Large treatment window for fast application
- Facial attachment for safe facial treatment
- Attachment for specialised treatment of bikini area hair
- Gentle treatment

### **Application areas**

Use with confidence to remove hair on face (upper lip, chin and sideburns) and body parts including legs, underarm, bikini area, belly and arms.

## Fast treatment on legs

Big treatment window for fast application on large areas like legs.

## Extra safety for the face

The facial attachment has its own specially designed integrated light filter for safe and convenient use on the upper lip, chin and sideburns. It can also be used on other sensitive areas on the body, eg underarms and other hard-to-reach areas.

### Bikini area attachment

Bikini area attachment for effective treatment of bikini hair. Hair in this area tends to be typically stronger and thicker than leg hair.

## **Attachments**

Body attachment (4cm2): For use below the

neckline

Bikini area attachment (2cm2): Special

treatment bikini hair

Facial attachment (2cm2): For safe application

on face