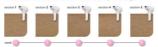

# **Effortlessly effective**

Clinical results after treatment: example 1 (leg)

Clinical results after treatment: example 2 (bikini line)

Our clinical studies have shown significant hair reduction in as little as four fortnightly treatments resulting in smooth hair free skin. To maintain these results, simply repeat the treatment when needed. Time between treatments may vary based on your individual hair regrowth. – To enlarge this picture, please click on the image in the image gallery on the top of this page