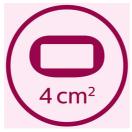

## **Attachments**

Body attachment (4cm2): For use below the

neckline

Bikini area attachment (2cm2): Special

treatment bikini hair

Facial attachment (2cm2): For safe application

on face