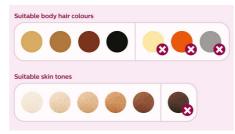

## Suitable hair and skin types

Philips Lumea works effectively on (naturally) dark blonde, brown and black hairs. As with other light-based treatments, Philips Lumea is NOT effective on red, light-blonde or white/grey hair. Philips Lumea is also NOT suitable for very dark skin.