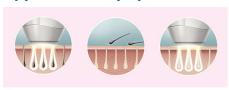

## Enjoy smooth skin every day

Philips Lumea applies gentle pulses of light to the hair root. As a consequence, the amount of hair your body grows gradually decreases. Repeating the treatment leaves your skin beautifully hair free and touchably smooth.

## **Effortlessly effective**

Clinical results after treatment: example 1 (leg)

Clinical results after treatment: example 2 (bikini line)

Our clinical studies have shown significant hair reduction in as little as four fortnightly treatments resulting in smooth hair free skin. To maintain these results, simply repeat the treatment when needed. Time between treatments may vary based on your individual hair regrowth. – To enlarge this picture, please click on the image in the image gallery on the top of this page