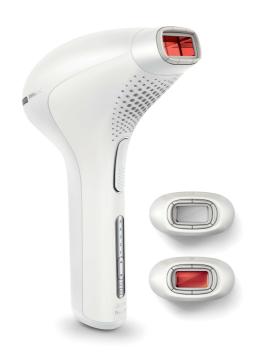

# Gentle and effective on body, face and bikini

- Safe and effective even on sensitive areas
- Facial attachment for safe facial treatment
- Large treatment window for fast application
- Attachment for specialised treatment of bikini area hair
- Gentle treatment

### **Application areas**

Use with confidence to remove hair on face (upper lip, chin and sideburns) and body parts including legs, underarm, bikini area, belly and arms.

## Fast treatment on legs

Big treatment window for fast application on large areas like legs.

## Extra safety for the face

The facial attachment has its own specially designed integrated light filter for safe and convenient use on the upper lip, chin and sideburns. It can also be used on other sensitive areas on the body, eg underarms and other hard-to-reach areas.

### Bikini area attachment

Bikini area attachment for effective treatment of bikini hair. Hair in this area tends to be typically stronger and thicker than leg hair.

### **Attachments**

Body attachment (4cm2): For use below the

neckline

Bikini area attachment (2cm2): Special

treatment bikini hair

Facial attachment (2cm2): For safe application

on face