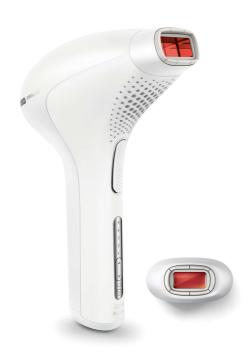

## Feel continuously hair free\*

Philips Lumea Prestige is the most effective cordless IPL solution and works wonders to prevent the reappearance of hair on face and body. Gentle pulses of light, applied regularly, keep skin silky-smooth every day.

## Long lasting hair removal with IPL technology

- Enjoy smooth skin every day
- Effortlessly effective
- Adapted for safe and effective use in your own home
- Suitable for a wide variety of hair and skin types

## Cordless convenience

Lumea's unique cordless design is perfect for maximum reach and ease of use.