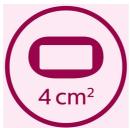

#### **Attachments**

Precision attachment (2 cm2): For safe application on face

Body attachment (4 cm2): For use below the

neckline