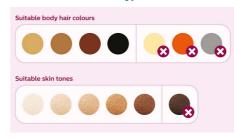

#### Suitable hair and skin types

Philips Lumea works effectively on (naturally) dark blonde, brown and black hairs. As with other light-based treatments, Philips Lumea is NOT effective on red, light-blonde or white/grey hair. Philips Lumea is also NOT suitable for very dark skin.