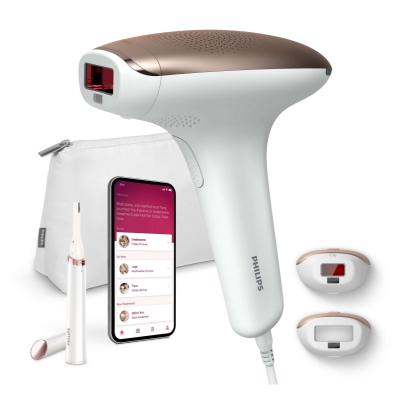

## Full solution for face and body

- Full solution for face and body with 2 attachments
- Comes with Satin Compact pen trimmer
- Suitable for a wide range of skin tones and hair colors

#### 2 dedicated attachments

Different heads for body and face work with speed and precision for gentle use, even on sensitive areas. The face attachment has an integrated light filter for precise treatment.

## Philips Lumea IPL app

Our free coaching app helps you plan and stick to your treatment schedule, then takes you through each session step by step. Downloaded by more than 2.1 million users.

## Satin Compact pen trimmer

Complete your beauty routine: The Satin Compact pen trimmer is a discrete on-the-go beauty tool to quickly and easily remove even the finest facial hairs.