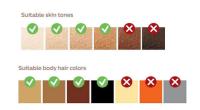

## For many skin and hair types

IPL needs contrast between the pigment in the hair color and the pigment in the skin tone, therefore works on naturally dark blonde, brown and black hair and on skin tones from fair to medium brown (I-IV).