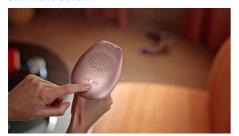

## **Skin Tone Sensor**

Choose from 5 intensity settings for a comfortable experience. The Skin Tone Sensor prevents you from treating areas of your skin that are too dark for IPL treatment.