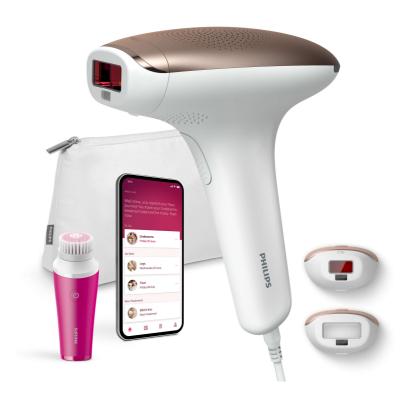

# Full solution for face and body

- Full solution for face and body with 2 attachments
- Comes with VisaPure mini facial cleanser
- Suitable for a wide range of skin tones and hair colors

## Personalized IPL hair removal treatment

- Skin Tone Sensor and 5 intensity settings
- Optimize your routine with the Philips Lumea IPL app

IPL Hair removal device

#### 2 dedicated attachments

Different heads for body and face work with speed and precision for gentle use, even on sensitive areas. The face attachment has an integrated light filter for precise treatment.

### Philips Lumea IPL app

Our free coaching app helps you plan and stick to your treatment schedule, then takes you through each session step by step. Downloaded by more than 2.1 million users.

# VisaPure mini facial cleanser

Complete your beauty routine: The VisaPure mini facial cleanser is a compact and effortless skin cleansing device for visible fresh and soft skin.