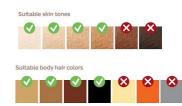

#### **Skin Tone Sensor**

Choose from 5 intensity settings for a comfortable experience. The Skin Tone Sensor prevents you from treating areas of your skin that are too dark for IPL treatment.

### For many skin and hair types

IPL needs contrast between the pigment in the hair color and the pigment in the skin tone, therefore works on naturally dark blonde, brown and black hair and on skin tones from fair to medium brown (I-IV).