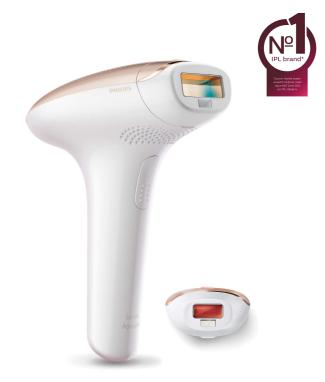

## Safe, fast and effective on body and face

- $\boldsymbol{\cdot}\:$  Safe and effective even on sensitive areas
- Large treatment window for fast application
- · Integrated skin tone sensor
- · Precision attachment for extra safety on the face
- · Gentle treatment

#### Extra safety for the face

With the additional integrated light filter, it can be used for safe treatment of facial hair on the upper lip, chin, cheeks and other sensitive areas.

#### **Skin Tone Sensor**

The integrated skin tone sensor measures the treated skin complexion at the beginning of each session and occasionally during the session. If it detects a skin tone that is too dark for this product it will automatically stop emitting pulses.

**Application areas** 

Body areas: Arms, Legs, Belly, Bikini, Armpits

Face areas: Chin, Sideburns, Upper lip

**Attachments** 

Precision attachment (2cm2): For safe

application on face

Body attachment (4cm2): For use below the