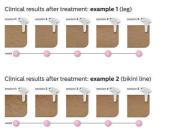

## **Effortlessly effective**

Our clinical studies have shown significant hair reduction in as little as four fortnightly treatments resulting in smooth hair free skin. To maintain these results, simply repeat the treatment when needed. Time between

treatments may vary based on your individual hair regrowth. - To enlarge this picture, please click on the image in the image gallery on the top of this page