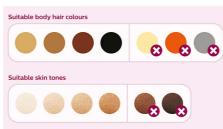

#### Suitable hair and skin types

Philips Lumea works effectively on (naturally) dark blonde, brown and black hairs. As with other light-based treatments, Philips Lumea is NOT effective on red, light-blonde or white/grey hair. This product is also NOT suitable for dark skin.