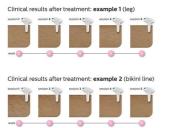

## **Effortlessly effective**

Our clinical studies have shown significant hair reduction in as little as four fortnightly treatments resulting in smooth hair free skin. To maintain these results, simply repeat the treatment when needed. Time between

treatments may vary based on your individual hair regrowth. - To enlarge this picture, please click on the image in the image gallery on the top of this page