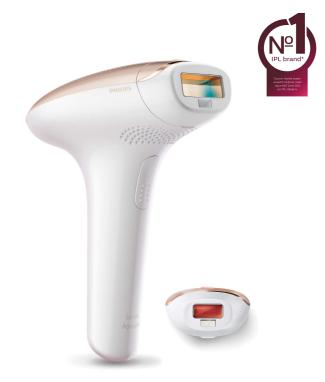

## Safe, fast and effective on body and face

- $\boldsymbol{\cdot}$  Safe and effective even on sensitive areas
- Large treatment window for fast application
- $\boldsymbol{\cdot}$  Precision attachment for extra safety on the face
- · Integrated skin tone sensor
- · Gentle treatment

#### Extra safety for the face

With the additional integrated light filter, it can be used for safe treatment of facial hair on the upper lip, chin, cheeks and other sensitive areas.

#### **Skin Tone Sensor**

The integrated skin tone sensor measures the treated skin complexion at the beginning of each session and occasionally during the session. If it detects a skin tone that is too dark for this product it will automatically stop emitting pulses.