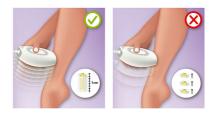

#### **Slide and Flash mode**

Lumea Comfort enables a sliding motion for a more convenient and continuous application.

#### **Application mode**

Slide and Flash: For easy motion application Step and Flash: For treatment on curvy areas Corded / cordless use: Corded

© 2020 Koninklijke Philips N.V. All Rights reserved. Issue date 2020-12-21 Version: 11.3.1