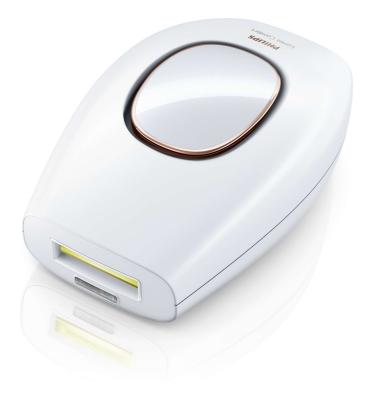

### Lumea Comfort

For use on body and face

22 minutes to treat lower legs

Lifetime <gt/>100.000 light pulses

SC1981/00

## Compact IPL solution

### to prevent hair regrowth for smooth skin

Philips Lumea Comfort IPL hair removal system works wonders to prevent the reappearance of hair on face as well as body. Gentle pulses of light, applied regularly, keep skin silky-smooth every day.

#### **Smallest and lightest Lumea**

The Philips Lumea Comfort is the smallest and lightest in the Lumea range. It is easy to hold and easy to reach all the areas you want treat.