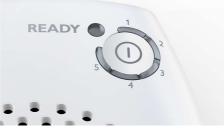

#### **5 light energy settings**

Philips Lumea Comfort has five adjustable light energy settings to ensure gentle but effective treatment. Used correctly, Philips Lumea's IPL treatment is safe and gentle to use even on sensitive skin and sensitive body areas.

#### Safety and adjustable settings

Integrated UV filter: Protects skin from UV light 5 light energy settings: Adjustable to your skin type Integrated safety system: Prevent unintentional flashing Skin Tone sensor: Detects your skin tone