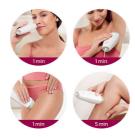

#### **Application areas**

Use with confidence to remove hair on face (upper lip, chin ) and body parts including legs, arm pits, bikini area, belly and arms.

#### **Application areas**

Body areas: Arms, Legs, Belly, Bikini, Armpits Face areas: Chin, Sideburns, Upper lip

#### Application time

Lower leg: 11 min Armpit: 1,5 min Bikini line: 1,5 min Face areas: 2,5 min