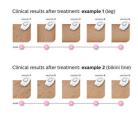

#### **Effortlessly effective**

Our clinical studies have shown significant hair reduction in as little as four bi-weekly treatments resulting with smooth hair free skin. To maintain these results, simply repeat the treatment when needed. Time between treatments may vary based on your individual hair regrowth. - To enlarge this picture, please click on the image in the image gallery on the top of this page