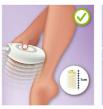

#### Gentle and effective on body

- · Five adjustable light energy settings
- $\cdot$  Gentle and effective even on sensitive areas
- · Skin Color Sensor
- Slide and Flash mode for a more convenient application
- · Suitable for different hair and skin types

#### 5 light energy settings

Philips Lumea IPL Hair Removal System has five adjustable light energy settings to ensure gentle but effective treatment. Used correctly, Philips Lumea's IPL treatment is comfortable and gentle to use even on sensitive skin and sensitive body areas.

#### **Skin Color Sensor**

The unique Skin Color Sensor measure the treated skin complexion at the beginning of each session and occasionally during the session. If it detects a skin tone that is too dark for Lumea Comfort, it will automatically stop emitting pulses.