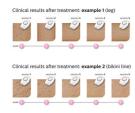

#### **Effortlessly effective**

Our clinical studies have shown significant hair reduction in as little as four bi-weekly treatments resulting with smooth hair free skin. To maintain these results, simply repeat the treatment when needed. Time between treatments may vary based on your individual hair regrowth. - To enlarge this picture, please click on the image in the image gallery on the top of this page