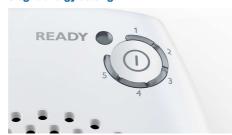

#### 5 light energy settings

Philips Lumea IPL Hair Removal System has five adjustable light energy settings to ensure gentle but effective treatment. Used correctly, Philips Lumea's IPL treatment is comfortable and gentle to use even on sensitive skin and sensitive body areas.