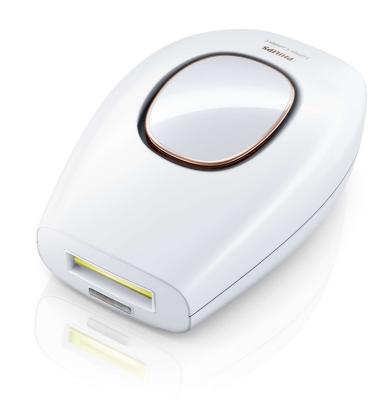

#### Most compact Lumea design

· No replacement parts, no hidden costs

#### **IPL** technology

Philips Lumea Comfort uses an innovative light-based technology called IPL (Intense Pulsed Light), derived from the technology used in professional beauty salons. Philips has adapted this technology for effective use in the comfort of your own home. Philips worked closely with skin care experts to develop this

#### No replacement parts needed

Philips Lumea Comfort IPL Hair Removal System is a complete solution that comes ready to work straight out of the box. More importantly, it does not require any replacement lamps, providing 4 years of full body treatmentswith no extra cost