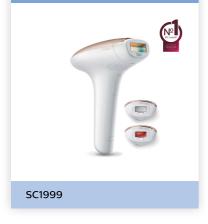

## **PHILIPS**

IPL - Hair removal device

#### Lumea Advanced

For use on body, face, bikini 15 minutes to treat lower legs <gt/>250,000 lamp flashes Extra long cord