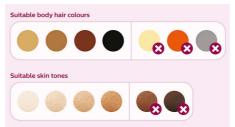

#### Suitable hair and skin types

Philips Lumea works effectively on (naturally) dark blonde, brown and black hairs. As with other light-based treatments, Philips Lumea is NOT effective on red, light-blonde or white/grey hair. This product is also NOT suitable for dark skin.