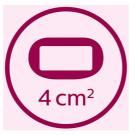

#### Fast treatment on legs

Big treatment window for fast application on large areas like legs.

#### Attachments

Precision attachment (2cm2): For safe application on face Body attachment (4cm2): For use below the neckline Bikini area attachment (2cm2): Special treatment bikini hair