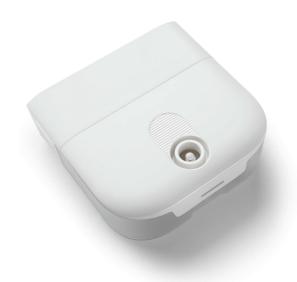

#### Lightweight design

The DreamStation Go heated humidifier is designed to make packing a breeze. It's the thinnest travel heated humidifier among leading PAP brands<sup>5</sup>, so it's easy to take along whether your traveling by land, sea, or air.

#### **Humidifier Details**

Size: 14.7cm x 5.9 cm x 15.1 cm

Weight: 344.7 g

Humidifier Capacity: 240 ml

Tubing compatibility: Micro-flexible 12 mm, 15

mm, and 22 mm standard tubing

Water compatibility: Distilled, tap, bottled\* Humidifier usage while on Battery power: No