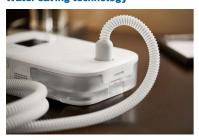

#### Water saving technology

The DreamStation Go heated humidifier's water-saving technology adapts to a wide range of ambient conditions to deliver

humidification evenly throughout the full night's sleep. 4 You can enjoy the same all-night comfort you experience at home, no matter where your travels take you.

#### Monitors and adjusts therapy

DreamStation Go features water-saving technology designed to give you a full night of heated humidification<sup>4</sup> by actively monitoring ambient conditions and therapy settings and automatically adjusting moisture delivery when humidifier target time is enabled. Also, In the event you underfill or forget to fill the humidifier, our heater plate shutdown feature will take over to prevent dry, uncomfortable air from being delivered to you for the remainder of the night.