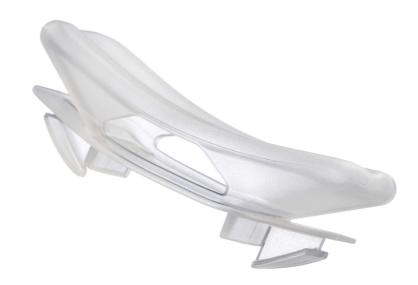

## Fine tune the seal and fit

Customise and fine tune the seal of your mask using the fine-glide forehead adjuster

### **Specifications**

Forehead pad material: Silicone