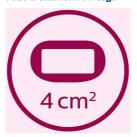

#### **Attachments**

Precision attachment (2cm2): For safe application on face

Body attachment (4cm2): For use below the

neckline