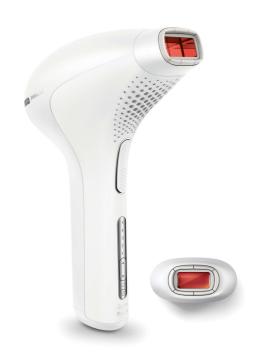

## Feel continuously hair free\*

Philips Lumea Prestige is the most effective cordless IPL solution and works wonders to prevent the reappearance of hair on face and body. Gentle pulses of light, applied regularly, keep skin silky-smooth every day.

## Long lasting hair removal with IPL technology

- Enjoy smooth skin every day
- Effortlessly effective
- Adapted for safe and effective use in your own home
- Suitable for a wide variety of hair and skin types

## Cordless convenience

Lumea's unique cordless design is perfect for maximum reach and ease of use.