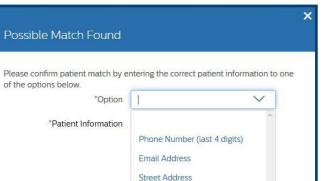

Make sure first name and last name are entered. Then enter patient's date of birth and check the box below the date of birth.

Choose any one of the provided "Confirm patient match" options from the "Options" dropdown and then enter the correct information for that selection in the "Patient Information" field.

Device Serial Number (last 5 di...

\*First Name john

|                                | ntering the correct patient information to o | ne |
|--------------------------------|----------------------------------------------|----|
| of the options below.  *Option | Email Address                                |    |
| *Patient Information           | 123@abc.com                                  |    |
|                                | Cancel Submit                                |    |