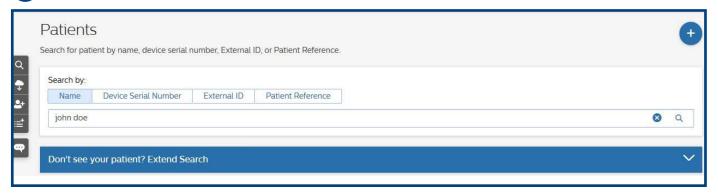

## **Helpful hints**

- Don't have the patient's device serial number handy? It can be found on a previous compliance report or underneath the device.
- The address is specific to "street" "way" "South" "S.," etc. Must be typed exactly as is.
- 1 Search for patient and then click the "Don't see your patient? Extend Search" dropdown.

Make sure first name and last name are entered. Then enter patient's date of birth and check the box below the date of birth.

Choose any one of the provided "Confirm patient match" options from the "Options" dropdown and then enter the correct information for that selection in the "Patient Information" field.