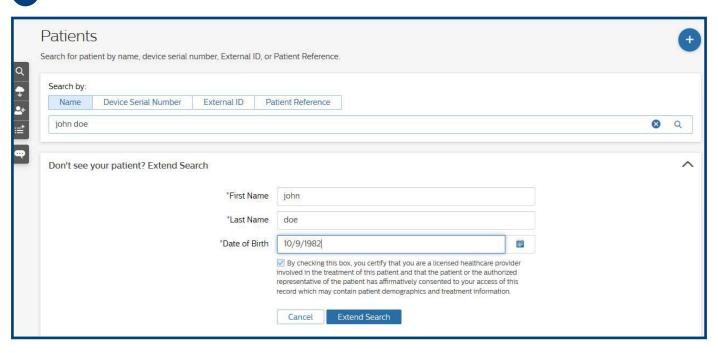

## **Description**

- Allows **temporary** access to patient record for external users when an exact match exists on first name and last name and date of birth and accurate real-time response to a randomized demographic challenge is entered
- To gain access to the patient record, the referral has to certify that:
- He/she is a licensed healthcare provider involved in the treatment of this patient
- The patient or the authorized representative of the **patient has consented to access of this record**, which may contain patient demographics and treatment information

Make sure first name and last name are entered. Then enter patient's date of birth and check the box below the date of birth.

Choose any one of the provided "Confirm patient match" options from the "Options" dropdown and then enter the correct information for that selection in the "Patient Information" field.