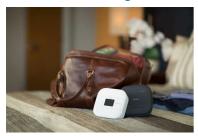

# Stay organised on your trips

Secure your CPAP and protect it on the go. This case is designed specifically for the DreamStation Go and can accommodate either the heated humidifier or battery. The kit also comes with a separate, washable bag for your mask and tube.

### Convenience is in the bag

Easy-to-pack protective case to keep you organized on your trips.