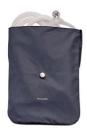

## Organize your mask and tube

As part of the kit, you receive a washable bag that conveniently organizes your mask and tube to easily stow away into a carry-on.

### **Technical information**

Mask and tubing bag dimensions: 9" X 12" Mask and tubing bag weight: 1.6oz Mask and tubing bag: Machine washable Protective Case dimensions: 10.5" X 6.5" X 2.5"

Protective case weight: 7.4oz