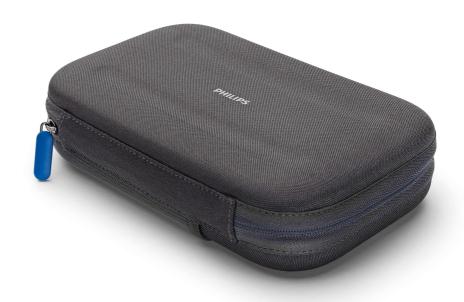

### Easy-to-pack protective case

- Convenience is in the bag
- Organize your mask and tube

Medium travel kit HH1449/00

### Convenience is in the bag

Easy-to-pack protective case to keep you organized on your trips.

### **Technical information**

Mask and tubing bag dimensions: 9" X 12" Mask and tubing bag weight: 1.6oz Mask and tubing bag: Machine washable Protective Case dimensions: 10.5" X 6.5" X 2.5"

Protective case weight: 7.4oz