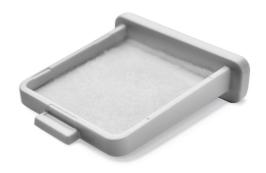

## Reusable pollen filter

Philips reusable replacement filters help clean the air you breathe by capturing dust, pollen, mold spores, pet dander and more with an 88% efficiency at 7-10 micron.

## Specifications

**Service** 

Warranty: 90-days

Compatibility

PAP System: DreamStation Go CPAP, AutoPAP

**Technical information** 

Replacement: Every 6 months Filter material: 100% Polyester

Filter efficiency: 88% Efficient @ 7-10 microns