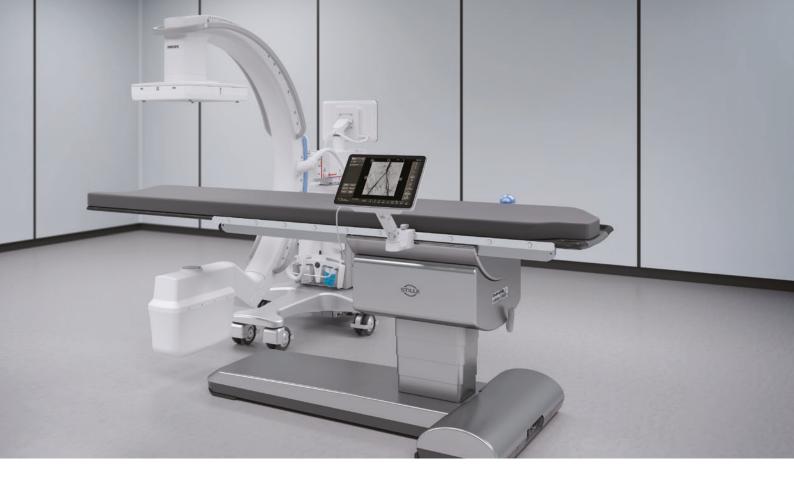

## More imaging control at table side

The Touch screen module (TSM) is designed to deliver value by enhancing the clinical capabilities of Zenition 70. As an addition to the Zenition 70 platform, the TSM can contribute to increased surgeon table-side control during procedures. The optional touch screen boasts the same functionality as the C-arm-mounted screen and displays the same content as the Mobile View Station.

#### 2. Positioning

Adjust position through multiple angles with the swing arm

#### The TSM solution comprises:

Swing arm, breakaway connector and Touch screen monitor

Please contact your Philips representative for local availability of the Touch screen module.