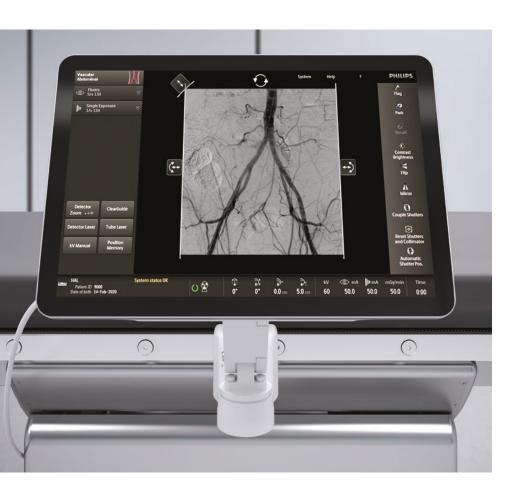

## More imaging control at table side

The Touch screen module (TSM) is designed to deliver value by enhancing the clinical capabilities of Zenition 70. As an addition to the Zenition 70 platform, the TSM can contribute to increased surgeon table-side control during procedures. The optional touch screen boasts the same functionality as the C-arm-mounted screen and displays the same content as the Mobile View Station.

#### 3. Ease of use

With a large 12.1-inch display, the TSM provides similar ease of use to a stand UI

# Hassle-free communications, greater control

The TSM lets you control C-arm functions directly on the touchscreen – allowing you to select, drag and zoom items with ease. This means you can view images instantly, giving you greater image control during procedures. Fast access to images on the TSM paves the way for smooth, straightforward and efficient communication.

### Touch screen module