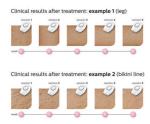

## **Effortlessly effective**

Our clinical studies have shown significant hair reduction in as little as four bi-weekly treatments resulting with smooth hair free skin. To maintain these results, simply repeat the treatment when needed. Time between

treatments may vary based on your individual hair regrowth. - To enlarge this picture, please click on the image in the image gallery on the top of this page