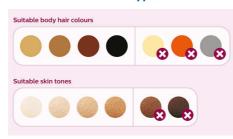

#### Suitable hair and skin types

Philips Lumea works effectively on (naturally) dark blonde, brown and black hairs. As with other light-based treatments, Philips Lumea is NOT effective on red, light-blonde or white/grey hair. This product is also NOT suitable for dark skin.