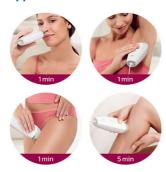

#### **Application time**

- Lower leg: 5 min
- Armpit: 1 min
- Bikini line: 1 min
- Face areas: 1 min

Issue date 2023-10-26

© 2023 Koninklijke Philips N.V. All Rights reserved.

Version: 2.3.1

Specifications are subject to change without notice. Trademarks are the property of Koninklijke Philips N.V. or their respective owners.