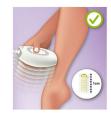

#### Hair removal with IPL technology

• For effective use in the safety and comfort of your home

#### **Effortlessly effective**

Our clinical studies have shown significant hair reduction in as little as four bi-weekly treatments resulting with smooth hair free skin. To maintain these results, simply repeat the treatment when needed. Time between treatments may vary based on your individual hair regrowth. - To enlarge this picture, please click on the image in the image gallery on the top of this page