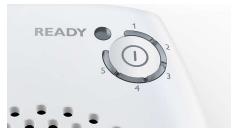

#### 5 light energy settings

Philips Lumea IPL Hair Removal System has five adjustable light energy settings to ensure gentle but effective treatment. Used correctly,

Philips Lumea's IPL treatment is comfortable and gentle to use even on sensitive skin and sensitive body areas.