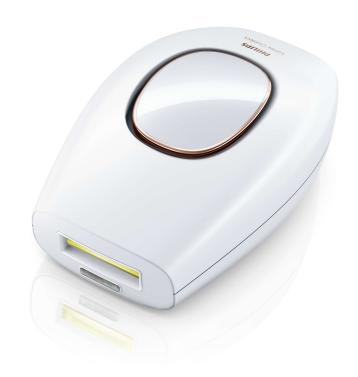

## **Most compact Lumea design**

• No replacement parts, no hidden costs

## No replacement parts needed

Philips Lumea Comfort IPL Hair Removal System is a complete solution that comes ready to work straight out of the box. More importantly, it does not require any replacement lamps, providing 4 years of full body treatmentswith no extra cost