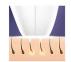

#### **Effortlessly effective**

Our clinical studies have shown significant hair reduction in as little as four bi-weekly treatments resulting with smooth hair free skin. To maintain these results, simply repeat the treatment when needed. Time between treatments may vary based on your individual hair regrowth. - To enlarge this picture, please click on the image in the image gallery on the top of this page