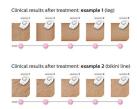

#### **Effortlessly effective**

Our clinical studies have shown significant hair reduction in as little as four bi-weekly treatments resulting with smooth hair free skin. To maintain these results, simply repeat the treatment when needed. Time between treatments may vary based on your individual hair regrowth. - To enlarge this picture, please click on the image in the image gallery on the top of this page