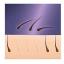

Philips Lumea Comfort IPL Hair Removal System works effectively on (naturally) dark blonde, brown and black hairs. As with other light-based treatments, Lumea Comfort IPL Hair Removal System is NOT effective on red, light-blonde or white/grey hair. - To enlarge this picture, please click on the image in the image gallery on the top of this page