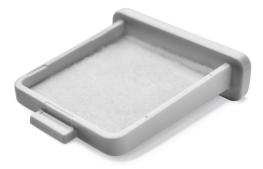

Reusable pollen air filter

# Reusable pollen filter

Philips reusable replacement filters help clean the air you breathe by capturing dust, pollen, mold spores, pet dander and more with an 88% efficiency at 7-10 micron.

Reusable pollen filterReusable air filter

#### **Reusable air filter**

Every 6 months replace your DreamStation Go reusable filter.

HH1453/00