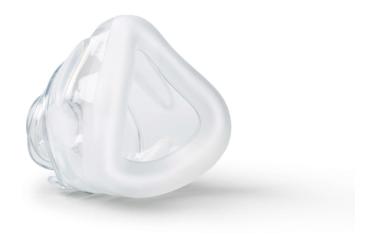

### Soft and comfortable for restful night's sleep

Patented 'Tip-of the nose' cushion design, featuring auto seal groove technology Delivers a minimal contact experience with an exceptional seal

### Design

Less nostril irritation

#### Soft and comfortable

All three cushion sizes fit on the same frame