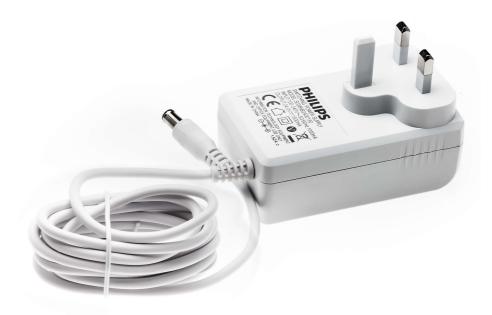

## Lumea Essential adapter

### Universal charger with UK plug

To replace your current Lumea Essential power plug