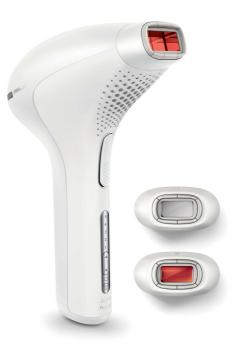

### Lumea Prestige

For use on body, face, bikini 15 minutes to treat lower legs <gt/>250,000 lamp flashes Cordless design

SC2009/60

#### Gentle and effective on body, face and bikini

- Safe and effective even on sensitive areas
- Large treatment window for fast application
- Facial attachment for safe facial treatment
- Attachment for specialised treatment of bikini area hair
- Gentle treatment

#### Attachments

Body attachment (4 cm2): For use below the neckline Bikini area attachment (2 cm2): Special treatment bikini hair Facial attachment (2cm2): For safe application on face