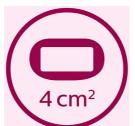

#### Attachments

Body attachment (4 cm2): For use below the neckline Bikini area attachment (2 cm2): Special treatment bikini hair Facial attachment (2cm2): For safe application on face