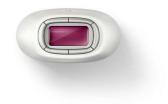

### Lumea Prestige

For use on body, face, bikini 15 minutes to treat lower legs <gt/>250,000 lamp flashes Cordless design

SC2009/60

#### **Cordless convenience**

Lumea's unique cordless design is perfect for treating the areas you want, when you want.