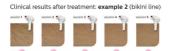

#### **Effortlessly effective**

Clinical results after treatment: **example 1** (leg)

Our clinical studies have shown significant hair reduction in as little as four fortnightly treatments resulting in smooth hair free skin. To maintain these results, simply repeat the treatment when needed. Time between treatments may vary based on your individual hair regrowth. - To enlarge this picture, please click on the image in the image gallery on the top of this page

#### Fast treatment on legs

Big treatment window for fast application on large areas like legs.

Bikini area attachment for effective treatment of bikini hair. Hair in this area tends to be typically stronger and thicker than leg hair.