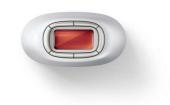

### Lumea Prestige

For use on body, face, bikini 15 minutes to treat lower legs <gt/>250,000 lamp flashes Cordless design

SC2009/60

#### **Cordless convenience**

Lumea's unique cordless design is perfect for treating the areas you want, when you want.