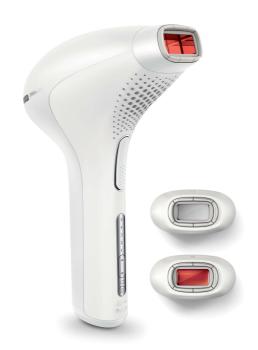

## Maximum freedom, minimum hassle

- Cordless convenience
- No replacement parts, no hidden costs
- Five adjustable light energy settings

### **Cordless convenience**

Lumea's unique cordless design is perfect for treating the areas you want, when you want.

#### **Attachments**

Body attachment (4 cm2): For use below the neckline

Bikini area attachment (2 cm2): Special treatment bikini hair

Facial attachment (2cm2): For safe application on face