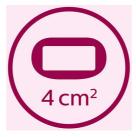

#### **Attachments**

Body attachment (4 cm2): For use below the neckline

Bikini area attachment (2 cm2): Special treatment bikini hair

Facial attachment (2cm2): For safe application on face