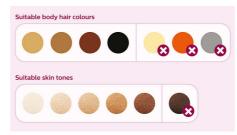

#### Suitable hair and skin types

Philips Lumea works effectively on (naturally) dark blonde, brown and black hairs. As with other light-based treatments, Philips Lumea is NOT effective on red, light-blonde or white/grey hair. Philips Lumea is also NOT suitable for very dark skin.