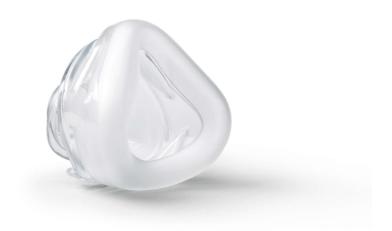

### Soft and comfortable for restful night's sleep

Patented 'Tip-of the nose' cushion design, featuring auto seal groove technology Delivers a minimal contact experience with an exceptional seal

#### Design

Less nostril irritation