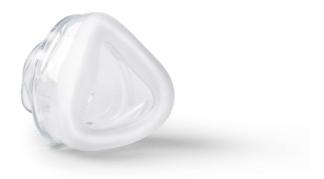

### Soft and comfortable for restful night's sleep

Patented 'Tip-of the nose' cushion design, featuring auto seal groove technology Delivers a minimal contact experience with an exceptional seal

#### Design

· Less nostril irritation

#### Soft and comfortable

All three cushion sizes fit on the same frame