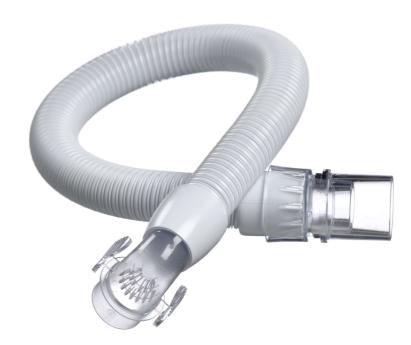

### Connects to the front of the mask

Connect the Wisp tubing and elbow swivel to the front of the mask. You may also slide the mask tubing through the headgear crown loop before pulling on the headgear

#### Design

· Rotating elbow

#### **Rotating elbow**

 $360^{\circ}$  rotating elbow features a quick release design with quiet exhalation