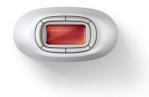

### Lumea Prestige

For use on body and face 15 minutes to treat lower legs <gt/>250,000 lamp flashes Cordless design

SC2007/00

#### **Cordless convenience**

Lumea's unique cordless design is perfect for maximum reach and ease of use.

Use with confidence to remove hair on face (upper lip, chin and sideburns) and body parts including legs, underarm, bikini area, belly and arms.