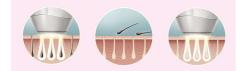

#### Enjoy smooth skin every day

Philips Lumea applies gentle pulses of light to the hair root. As a consequence, the amount of hair your body grows gradually decreases. Repeating the treatment leaves your skin beautifully hair free and touchably smooth.

#### Suitable hair and skin types

Philips Lumea works effectively on (naturally) dark blonde, brown and black hairs. As with other light-based treatments, Philips Lumea is NOT effective on red, light-blonde or white/grey hair. Philips Lumea is also NOT suitable for very dark skin.