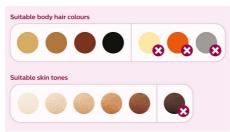

#### Suitable hair and skin types

Philips Lumea works effectively on (naturally) dark blonde, brown and black hairs. As with other light-based treatments, Philips Lumea is NOT effective on red, light-blonde or white/grey hair. Philips Lumea is also NOT suitable for very dark skin.