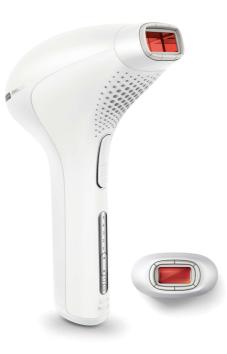

### Lumea Prestige

For use on body and face 15 minutes to treat lower legs <gt/>250,000 lamp flashes Cordless design

SC2007/00

#### **Cordless convenience**

Lumea's unique cordless design is perfect for maximum reach and ease of use.

Use with confidence to remove hair on face (upper lip, chin and sideburns) and body parts including legs, underarm, bikini area, belly and arms.

#### Maximum freedom, minimum hassle

- Cordless convenience
- No replacement parts, no hidden costs
- Five adjustable light energy settings
- Slide and Flash mode for a more convenient application