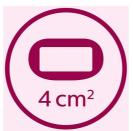

#### Attachments

Precision attachment (2 cm2): For safe application on face Body attachment (4 cm2): For use below the neckline