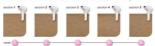

# **Effortlessly effective**

Clinical results after treatment: **example 1** (leg)

Clinical results after treatment: example 2 (bikini line)

Our clinical studies have shown significant hair reduction in as little as four fortnightly treatments resulting in smooth hair free skin. To maintain these results, simply repeat the treatment when needed. Time between treatments may vary based on your individual

hair regrowth. - To enlarge this picture, please click on the image in the image gallery on the top of this page