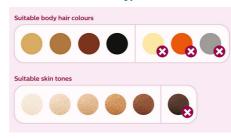

#### Suitable hair and skin types

Philips Lumea works effectively on (naturally) dark blonde, brown and black hairs. As with other light-based treatments, Philips Lumea is NOT effective on red, light-blonde or white/grey hair. Philips Lumea is also NOT suitable for very dark skin.