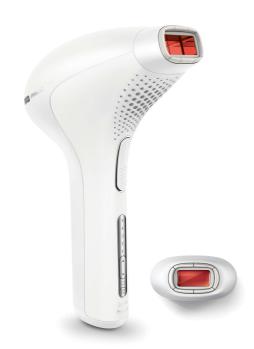

# Cordless convenience

Lumea's unique cordless design is perfect for maximum reach and ease of use.

#### **Attachments**

Precision attachment (2 cm2): For safe application on face
Body attachment (4 cm2): For use below the

neckline