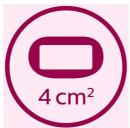

#### **Attachments**

Precision attachment (2 cm2): For safe application on face
Body attachment (4 cm2): For use below the

neckline