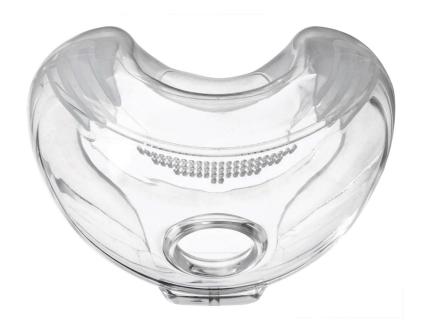

# Innovative under-the-nose design

• Comfort and performance

## **Innovative Design**

No bulky cushion and frame in front of your face and eyes.

### Innovative design

Comfort and performance: No bulky cushion

#### **Specifications**

Cushion material: Liquid Silicone Rubber (LSR)