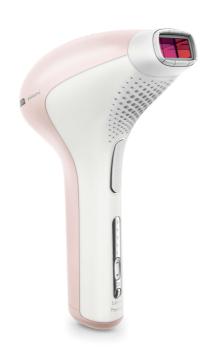

# Feel continuously hair free\*

Philips Lumea Prestige is the most effective cordless IPL solution and works wonders to prevent the reappearance of hair on body. Gentle pulses of light, applied regularly, keep skin silky-smooth every day.

# Long lasting hair removal with IPL technology

- Enjoy smooth skin every day
- Effortlessly effective
- Adapted for safe and effective use in your own home
- Suitable for a wide variety of hair and skin types

#### **Cordless convenience**

Lumea's unique cordless design is perfect for maximum reach and ease of use.