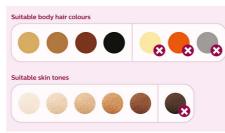

#### Suitable hair and skin types

Philips Lumea works effectively on (naturally) dark blonde, brown and black hairs. As with other light-based treatments, Philips Lumea is NOT effective on red, light-blonde or white/grey hair. Philips Lumea is also NOT suitable for very dark skin.