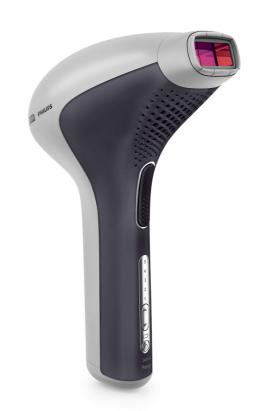

#### **Cordless convenience**

Lumea's unique cordless design is perfect for maximum reach and ease of use.

## Maximum freedom, minimum hassle

- Cordless convenience
- No replacement parts, no hidden costs
- Five adjustable light energy settings
- Slide and Flash mode for a more convenient application
- Lumea Prestige comes in a luxurious pouch