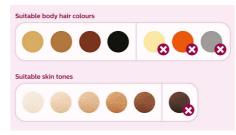

#### Suitable hair and skin types

Philips Lumea works effectively on (naturally) dark blonde, brown and black hairs. As with other light-based treatments, Philips Lumea is NOT effective on red, light-blonde or white/grey hair. Philips Lumea is also NOT suitable for very dark skin.