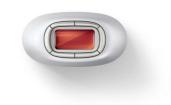

### Lumea Prestige

For use on body, face, bikini 15 minutes to treat lower legs >250,000 lamp flashes Cordless design

SC2009/30

# Feel continuously hair free\*

Philips Lumea Prestige is the most effective cordless IPL solution and works wonders to prevent the reappearance of hair on face and body. Gentle pulses of light, applied regularly, keep skin silky-smooth every day.