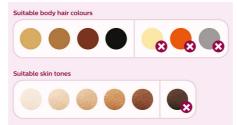

#### Suitable hair and skin types

Philips Lumea works effectively on (naturally) dark blonde, brown and black hairs. As with other light-based treatments, Philips Lumea is NOT effective on red, light-blonde or white/grey hair. Philips Lumea is also NOT suitable for very dark skin.