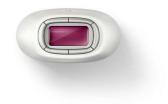

### Lumea Prestige

For use on body, face, bikini 15 minutes to treat lower legs >250,000 lamp flashes Cordless design

SC2009/30

# Feel continuously hair free\*

Philips Lumea Prestige is the most effective cordless IPL solution and works wonders to prevent the reappearance of hair on face and body. Gentle pulses of light, applied regularly, keep skin silky-smooth every day.