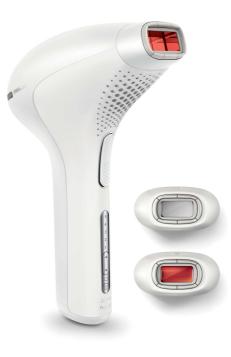

### Lumea Prestige

For use on body, face, bikini 15 minutes to treat lower legs >250,000 lamp flashes Cordless design

SC2009/30

#### Gentle and effective on body, face and bikini

- Safe and effective even on sensitive areas
- Large treatment window for fast application
- Facial attachment for safe facial treatment
- Attachment for specialised treatment of bikini area hair
- Gentle treatment

#### Attachments

Body attachment (4 cm2): For use below the neckline Bikini area attachment (2 cm2): Special treatment bikini hair

Facial attachment (2cm2): For safe application on face

Service

SC2009/30

Warranty: 2 years global warranty