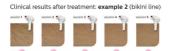

#### **Effortlessly effective**

Clinical results after treatment: **example 1** (leg)

Our clinical studies have shown significant hair reduction in as little as four fortnightly treatments resulting in smooth hair free skin. To maintain these results, simply repeat the treatment when needed. Time between treatments may vary based on your individual hair regrowth. - To enlarge this picture, please click on the image in the image gallery on the top of this page