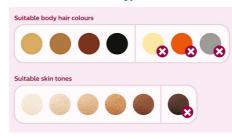

#### Suitable hair and skin types

Philips Lumea works effectively on (naturally) dark blonde, brown and black hairs. As with other light-based treatments, Philips Lumea is NOT effective on red, light-blonde or white/grey hair. Philips Lumea is also NOT suitable for very dark skin.