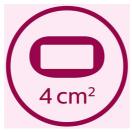

ant hair reduction in as little as four fortnightly treatments resulting in smooth hair free skin. To maintain these results, simply repeat the treatment when needed. Time between treatments may vary based on your individual

hair regrowth. - To enlarge this picture, please click on the image in the image gallery on the top of this page

#### Suitable hair and skin types



Philips Lumea works effectively on (naturally) dark blonde, brown and black hairs. As with other light-based treatments, Philips Lumea is NOT effective on red, light-blonde or white/grey hair. Philips Lumea is also NOT suitable for very dark skin.

# **Application areas**







Use with confidence to remove hair on body areas below the neckline: legs, underarms, bikini area, arms and belly.

## Fast treatment on legs



Big treatment window for fast application on large areas like legs.

#### **Gentle treatment**



Gentle to your skin.

### **Cordless convenience**



Lumea's unique cordless design is perfect for maximum reach and ease of use.

## No replacement parts needed



Philips Lumea is a complete solution that comes ready to work right out of the box. More importantly, it does not require any replacement lamps or gels.

# Slide and Flash mode



Main application mode enables sliding motion for a more convenient and continuous application.

# Specifications

## **Application areas**

Body areas: Arms, Legs, Belly, Bikini, Armpits

## Safety and adjustable settings

Integrated UV filter: Protects skin from UV light 5 light energy settings: Adjustable to your skin type

Integrated safety system: