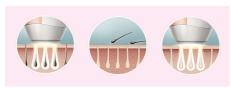

# Enjoy smooth skin every day

Philips Lumea applies gentle pulses of light to the hair root. As a consequence, the amount of hair your body grows gradually decreases. Repeating the treatment leaves your skin beautifully hair free and touchably smooth.

#### Suitable hair and skin types

Philips Lumea works effectively on (naturally) dark blonde, brown and black hairs. As with other light-based treatments, Philips Lumea is NOT effective on red, light-blonde or white/grey hair. Philips Lumea is also NOT suitable for very dark skin.