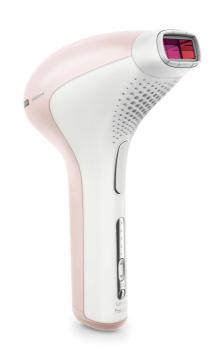

# Maximum freedom, minimum hassle

- Cordless convenience
- Five adjustable light energy settings
- No replacement parts, no hidden costs
- Slide and Flash mode for a more convenient application
- Lumea Prestige comes in a luxurious pouch

### **Cordless convenience**

Lumea's unique cordless design is perfect for maximum reach and ease of use.

# Slide and Flash mode

Main application mode enables sliding motion for a more convenient and continuous application.