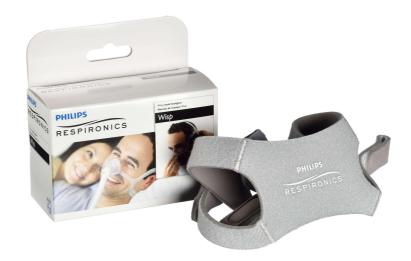

### Click fit headgear for easy adjustment

Elastic crown strap with integrated tube holder. Self adjusting for a more natural fit.

### Design

· Personalized comfort fit

Headgear (L)

### Easy to adjust

Self-adjusting top strap with tube holder loop