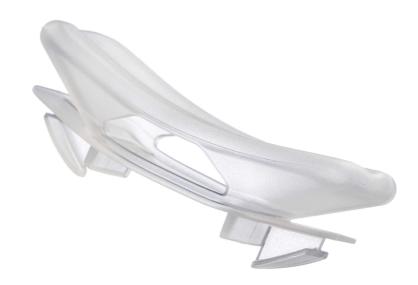

### Fine tune the seal and fit

Customise and fine tune the seal of your mask using the fine-glide forehead adjuster

## **Specifications**

Forehead pad material: Silicone