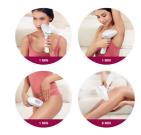

#### **Application areas**

Use with confidence to remove hair on face (upper lip, chin and sideburns) and body parts including legs, underarm, bikini area, belly and arms

#### **Application areas**

Body areas: Arms, Legs, Belly, Bikini, Armpits Face areas: Chin, Sideburns, Upper lip