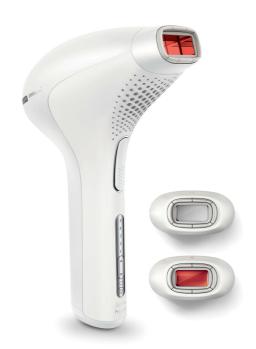

## Gentle and effective on body, face and bikini

- Safe and effective even on sensitive areas
- Large treatment window for fast application
- Facial attachment for safe facial treatment
- Attachment for specialised treatment of bikini area hair
- Gentle treatment

## Maximum freedom, minimum hassle

- Cordless convenience
- No replacement parts, no hidden costs
- Five adjustable light energy settings

#### **Attachments**

Body attachment (4 cm2): For use below the neckline

Bikini area attachment (2 cm2): Special treatment bikini hair

Facial attachment (2cm2): For safe application