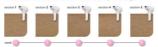

### **Effortlessly effective**

Clinical results after treatment: example 1 (leg)

Clinical results after treatment: example 2 (bikini line)

Our clinical studies have shown significant hair reduction in as little as four fortnightly treatments resulting in smooth hair free skin. To maintain these results, simply repeat the treatment when needed. Time between treatments may vary based on your individual hair regrowth. – To enlarge this picture, please click on the image in the image gallery on the top of this page