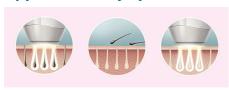

#### Enjoy smooth skin every day

Philips Lumea applies gentle pulses of light to the hair root. As a consequence, the amount of hair your body grows gradually decreases. Repeating the treatment leaves your skin beautifully hair free and touchably smooth.