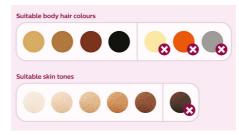

#### Suitable hair and skin types

Philips Lumea works effectively on (naturally) dark blonde, brown and black hairs. As with other light-based treatments, Philips Lumea is NOT effective on red, light-blonde or white/grey hair. Philips Lumea is also NOT suitable for very dark skin.