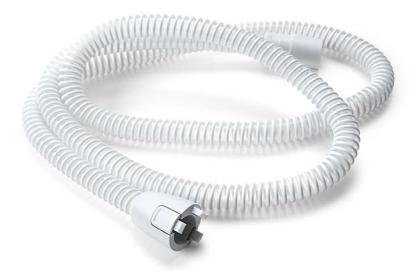

#### Enhance the comfort

When connected to the DreamStation humidifier, the tube can heat to keep humidified air moist while it travels through the hose and helps you sleep with enhanced comfort. HH1413/00

#### Innovative design

Comfort and performance: Delivers soothing warm air

#### Design

Comfort: Flexible, move with ease Lightweight and flexible: for DreamStation PAP devices

Service Warranty: 90-days

Compatibility Compatible with: For DreamStation only

© 2023 Koninklijke Philips N.V. All Rights reserved.