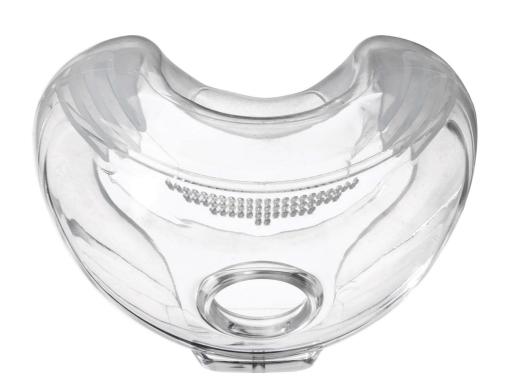

## Innovative under-the-nose design

• Comfort and performance

#### Innovative design

Comfort and performance: No bulky cushion